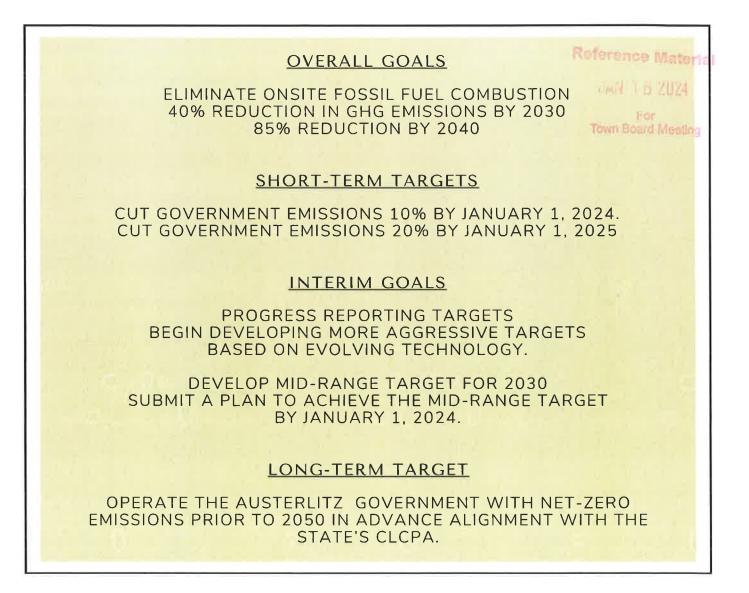

of all emissions.



# EMISSIONS AND COSTS BY ENERGY SOURCE

In terms of costs, the Town spent \$51,188.29 on energy usage in 2019. Below is breakdown of these costs by source:



| Electricity        | \$10,861.77 (21.2%) |
|--------------------|---------------------|
| Heating Oil        | \$5,621.79 (11%)    |
| Diesel             | \$33,520.76 (65.5%) |
| Propane            | \$1,183.97 (2.3%)   |
| All Energy Sources | 55 L 138 29         |



# REDUCTION TARGETS

The Governor of New York signed the state's Climate Leadership and Community Protection Act (CLCPA) into law in July of 2019. Among the goals of the Act were to decrease the state's greenhouse gas emissions to 40% below 1990 levels by 2030 and 85% below 1990 levels by 2050; achieve net-zero emissions economy-wide by 2050.



In alignment with the state's goals, the Town of Austerlitz aspires to remove all legacy onsite fossil-fuel combustion infrastructure for municipal buildings and achieving an overall GHG emission reduction target of 40% percent below baseline 2019 by 2030 and an 85% reduction by 2040. This Climate Action Plan is a critical component of a comprehensive approach to reducing the Town of Austerlitz' emissions. These reduction targets can be met if each focus area implements the list of recommended actions to achieve the reduction target set for that sector.



# TIMELINE OF PROGRESS TO DATE

#### 2018

Prior to the GHG Inventory, in 2018, the Town completed a complete renovation of the Town Hall, complete with two heat pumps, interior LED lighting, high efficiency ventilating system, high ef