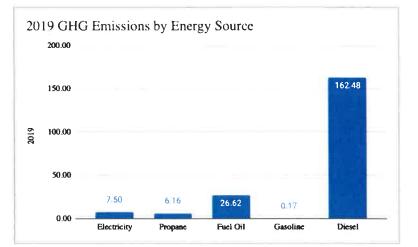

nsite fossil-fuel combustion and replacing these systems with electric heating and cooling systems that can eventually be run off of clean power such as solar. However, the most significant emissions in Austerlitz result from vehicle diesel combustion to operate the town's fleet.



# ANALYSIS OF BASELINE GHG EMISSIONS, CON'T

# EMISSIONS BY FUNCTION

The largest contribution (80%) of the Town's greenhouse gas emissions was fuel for town vehicles at 162.6 MTC02e, followed by emissions from facilities at 39.3 MTC02e.



# EMISSIONS BY TYPE

Electricity accounted for just .04% of the Town's GHG emissions, whereas direct combustion (source 1) from propane heating for the History Center (6.16 MTCO2) and heating oil for the Town Highway Garage (26.62 MTCO2) accounted for 16% of all emissions.



# EMISSIONS AND COSTS BY ENERGY SOURCE

In terms of costs, the Town spent \$51,188.29 on energy usage in 2019. Below is breakdown of these costs by source:



| Electricity        | \$10,861.77 (21.2%) |
|--------------------|---------------------|
| Heating Oil        | \$5,621.79 (11%)    |
| Diesel             | \$33,520.76 (65.5%) |
| Propane            | \$1,183.97 (2.3%)   |
| All Energy Sources | 55 L 138 29         |



# REDUCTION TARGETS

The Governor of New York signed the state's Climate Leadership and Community Protection Act (CLCPA) into law in July of 2019. Among the goals of the Act were to decrease the state's greenhouse gas emissions to 40% below 1990 levels by 2030 and 85% below 1990 levels by 2050; achieve net-zero emissions economy-wide by 2050.



In alignment with