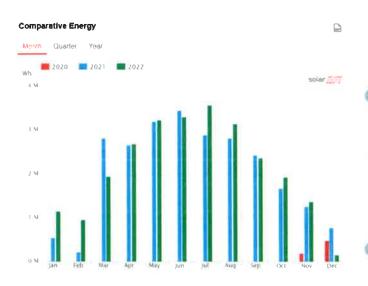

e Town Hall, complete with two heat pumps, interior LED lighting, high efficiency ventilating system, high efficient water heating with low water consumption toilets and flow restrictors on faucets, closed cell foam insulation, advanced wall framing, energy efficient windows, locally-sourced building materials, and high-recycled material count.

#### 2020 —

The Town's onsite remote meter solar array was activated on November 9, 2020. The size of the array is 22.12 kW STC, with 56 modules, and is located on the Town's Highway Garage. The Town purchased the array with help from a NYSERDA rebate. The Town uses SolarEdge to monitor the energy production of the system. In 2021, the system produced 24.74 MWh of energy. Comparative Energy generated in 2021 and 2022 is shown in the chart below:



#### ---2018

Town Installs EV charging station available for public use in Town Hall parking lot

#### 2019

Town of Austerlitz adopts Greenhouse Gas Inventory that constitutes the baseline GHG emissions levels for this plan

#### Reference Material

LAN 1 & ZUZA

For Town Board Meeting

#### 2021

Town converts 100% of all street lights in its jurisdiction to LED.

#### 2022

Energy Audit of Highway Garage is conducted to help identify energy efficiency and emissions reduction measures.

#### 2023

Town adopts Government Operations Climate Action Plan committing to further reductions and associated actions to achieve targets laid out herein



# OVERALL TARGETS

Short Term Reduction Target: 25% GHG Reduction by 2030 Goals and Prioritization:

1. Annual update of fleet inventory and re-