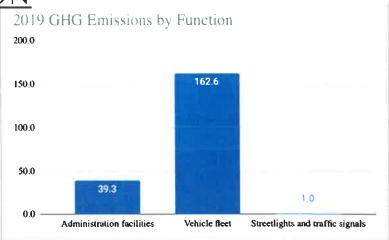

ows, direct fossil fuel combustion (Scope 1) is responsible for 83% of greenhouse gas emissions in municipal facilities and 96.3% of all emissions. This fact informs us that the town's most immediate possibilities to significantly cut emissions is considering alternatives to onsite fossil-fuel combustion and replacing these systems with electric heating and cooling systems that can eventually be run off of clean power such as solar. However, the most significant emissions in Austerlitz result from vehicle diesel combustion to operate the town's fleet.



# ANALYSIS OF BASELINE GHG EMISSIONS, CON'T

# EMISSIONS BY FUNCTION

The largest contribution (80%) of the Town's greenhouse gas emissions was fuel for town vehicles at 162.6 MTC02e, followed by emissions from facilities at 39.3 MTC02e.



# EMISSIONS BY TYPE

Electricity accounted for just .04% of the Town's GHG emissions, whereas direct combustion (source 1) from propane heating for the History Center (6.16 MTCO2) and heating oil for the Town Highway Garage (26.62 MTCO2) accounted for 16% of all emissions.



# EMISSIONS AND COSTS BY ENERGY SOURCE

In terms of costs, the Town spent \$51,188.29 on energy usage in 2019. Below is breakdown of these costs by source:



| Electricity        | \$10,861.77 (21.2%) |
|--------------------|---------------------|
| Heating Oil        | \$5,621.79 (11%)    |
| Diesel             | \$33,520.76 (65.5%) |
| Propane            | \$1,183.97 (2.3%)   |
| All Energy Sources | 55 L 138 29         |



# REDUCTION TARGETS

The Governor of New York signed the state's Climate Leadership and C