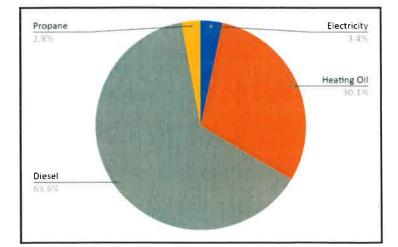

However, the most significant emissions in Austerlitz result from vehicle diesel combustion to operate the town's fleet.



# ANALYSIS OF BASELINE GHG EMISSIONS, CON'T

# EMISSIONS BY FUNCTION

The largest contribution (80%) of the Town's greenhouse gas emissions was fuel for town vehicles at 162.6 MTC02e, followed by emissions from facilities at 39.3 MTC02e.



# EMISSIONS BY TYPE

Electricity accounted for just .04% of the Town's GHG emissions, whereas direct combustion (source 1) from propane heating for the History Center (6.16 MTCO2) and heating oil for the Town Highway Garage (26.62 MTCO2) accounted for 16% of all emissions.



# EMISSIONS AND COSTS BY ENERGY SOURCE

In terms of costs, the Town spent \$51,188.29 on energy usage in 2019. Below is breakdown of these costs by source:



| Electricity        | \$10,861.77 (21.2%) |
|--------------------|---------------------|
| Heating Oil        | \$5,621.79 (11%)    |
| Diesel             | \$33,520.76 (65.5%) |
| Propane            | \$1,183.97 (2.3%)   |
| All Energy Sources | 55 L 138 29         |



# REDUCTION TARGETS

The Governor of New York signed the state's Climate Leadership and Community Protection Act (CLCPA) into law in July of 2019. Among the goals of the Act were to decrease the state's greenhouse gas emissions to 40% below 1990 levels by 2030 and 85% below 1990 levels by 2050; achieve net-zero emissions economy-wide by 2050.



In alignment with the state's goals, the Town of Austerlitz aspires to remove all legacy onsite fossil-fuel combustion infrastructure for municipal buildings and achieving an ov